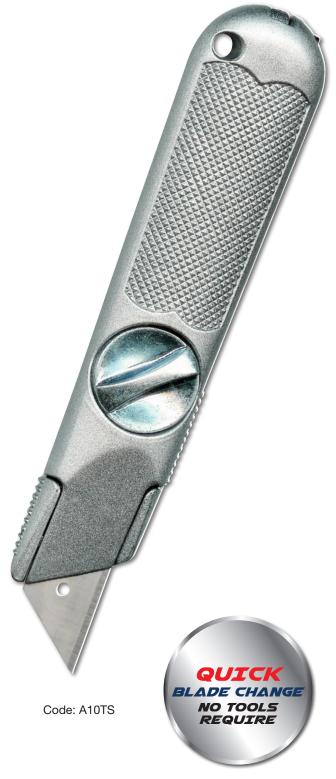

## HEAVY DUTY FIXED UTILITY KNIFE WITH THUMB SCREW LOCK A10TS

Quick release Thumb Screw Lock which eliminates the need of a screwdriver when changing blades. It is a traditional style knife with knurled sides for grip. It has large overlaps to prevent injuries. Die cast aluminum is strong and lightweight. Fits most standard utility, concave and hook blades.

## **A10TS** Heavy Duty Fixed Utility Knife

- Strong but lightweight die cast aluminum body
- Large quick release thumb screw to change blade fast, no tools required
- Knurled sides for better grip
- Large overlaps to prevent injuries
- Fits most standard utility, concave and hook blades